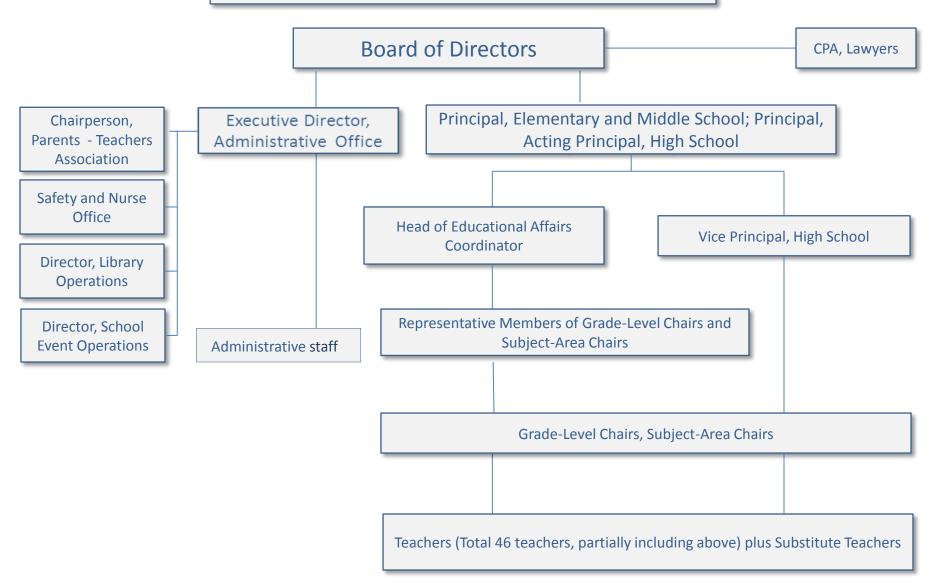

## Minato School Organization Chart

## **Board of Directors**

## **Executive Members**

Meetings

Chairperson: Yoshihito Kuwakami Vice Chairperson: Tai Yoshida Chair, Accounting: Takunan Esaka Member: Makoto Takeda, PTA Chairperson Member: Naokatsu Yanagawa, PTA Vice Chair. Member: Takafumi Takai Member: Takafumi Takai Member: Seiichi Adachi Member: Atsuo Kanno Member: Kiyoshi Orita, School Principal Member: Akiko Vogel, Executive Director

Principal, Elementary, Middle: Kiyoshi Orita Principal, Kinder & High School: Yoshihito Kuwakami Executive Director: Akiko Vogel Head of Educational Affairs Coordinator: Fudehito Niwa VP, High School: Yuko Kawakyu