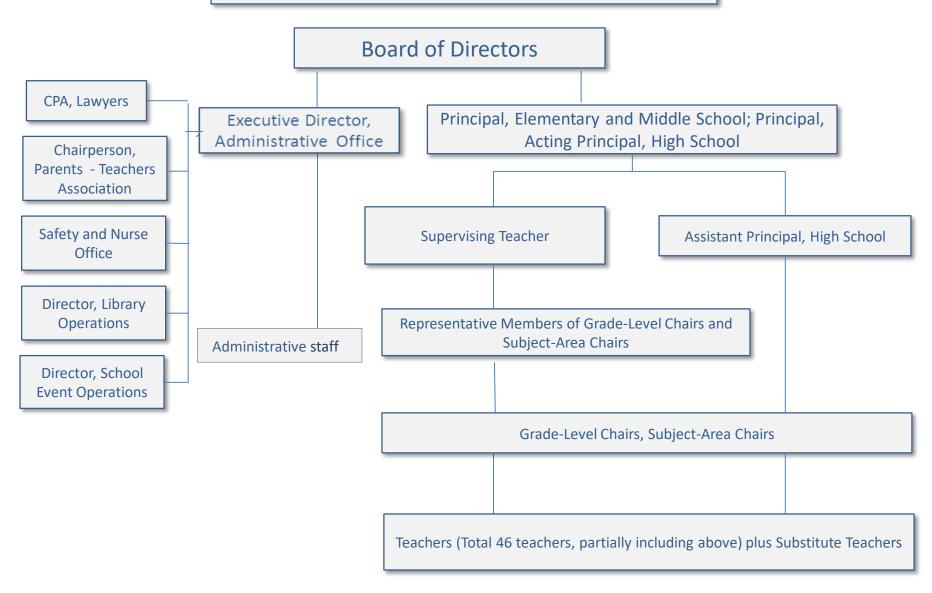

## Minato School Organization Chart

## **Board of Directors**

**Executive Members** 

Meetings

Chairperson: Yasutoshi Higano Vice Chairperson: Sho Sanefuji Chair, Accounting: Shuichi Mugitani Member: Yu Omae, PTA Chairperson Member: Yohei Kimura, PTA Vice Chair. Member: Yuki Sugiyama Member: Satoshi Imamasa Member: Shigeru Seki, School Principal Member: Akiko Vogel, Executive Director

Principal, Elementary, Middle: Shigeru Seki Principal, Kinder & High School: Yasutoshi Higano Executive Director: Akiko Vogel Supervising Teacher: Fudehito Niwa Assistant P, High School: Toshiko Nakata